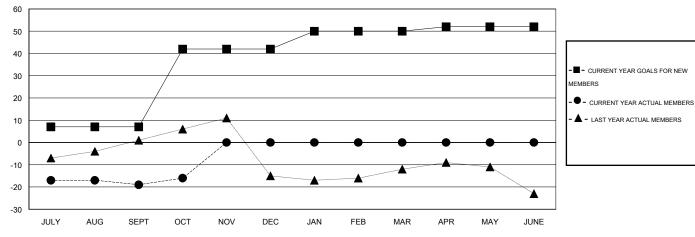

#### GOALS AND ACTUAL MEMBERS CUMULATIVE

| DROPPED CLUBS: 1  DROPPED MEMBERS |          | 10 CLUBS OF 36 ADDED 1 OR MORE NEW MEMBERS | GENDER DISTRIBU<br>MALE<br>FEMALE       | TION<br>704 (73.18%)<br>258 (26.82%) |           |
|-----------------------------------|----------|--------------------------------------------|-----------------------------------------|--------------------------------------|-----------|
| DECEASED CLUB CANCELLED           | 4<br>15  | CLICK HERE FOR HEALTH ASSESSMENT DATA      | FAMILY UNIT MEMBERS                     |                                      | 183<br>87 |
| OTHER TOTAL                       | 16<br>35 |                                            | HEAD OF HOUSEHOLD  NON-HEAD OF HOUSEHOL | D                                    | 96        |